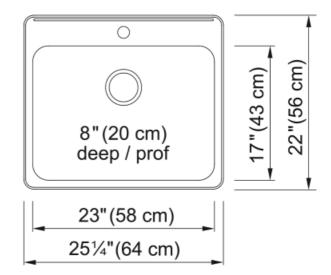

## **Technical Data**

| Aspect                         |                    |
|--------------------------------|--------------------|
| Sink type                      | Sink               |
| Type of material               | Stainless steel    |
| Number of bowls                | 1                  |
| Color                          | Steel              |
| Surface finsh                  | Silk               |
| Product Dimensions             |                    |
| Exterior size: right to left   | 25.236             |
| Exterior size: front to back   | 21.969             |
| Large bowl size: right to left | 22.992             |
| Large bowl size: front to back | 10                 |
| Large bowl: depth              | 7.992              |
| Installation                   |                    |
| Minimum cabinet size           | 27''               |
| Product specifications         |                    |
| Installation type              | Topmount / drop in |
| Drain hole                     | 3 1/2"             |
| Position of drainer            | No drainer         |
| Product identification         |                    |
| Product brand                  | Kindred            |
| Collection                     | Steel Queen        |
| Certified by                   | CSA                |
| Features                       |                    |
| Drainers number                | No drainer         |
| Product reversibility          | No                 |
| Faucet ledge                   | Yes                |
| Strainer assembly included     | No                 |
| Strainer assembly type         | No waste kit       |