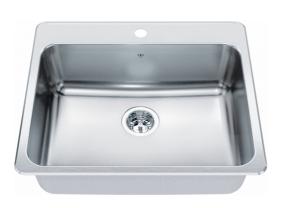

## **Technical Data**

| Aspect                         |                    |
|--------------------------------|--------------------|
| Sink type                      | Sink               |
| Type of material               | Stainless steel    |
| Number of bowls                | 1                  |
| Color                          | Steel              |
| Surface finsh                  | Silk               |
| Product Dimensions             |                    |
| Exterior size: right to left   | 25.236             |
| Exterior size: front to back   | 21.969             |
| Large bowl size: right to left | 22.992             |
| Large bowl size: front to back | 10                 |
| Large bowl: depth              | 7.992              |
| Installation                   |                    |
| Minimum cabinet size           | 27''               |
| Product specifications         |                    |
| Installation type              | Topmount / drop in |
| Drain hole                     | 3 1/2"             |
| Position of drainer            | No drainer         |
| Product identification         |                    |
| Product brand                  | Kindred            |
| Collection                     | Steel Queen        |
| Certified by                   | CSA                |
| Features                       |                    |
| Drainers number                | No drainer         |
| Product reversibility          | No                 |
| Faucet ledge                   | Yes                |
| Strainer assembly included     | No                 |
| Strainer assembly type         | No waste kit       |